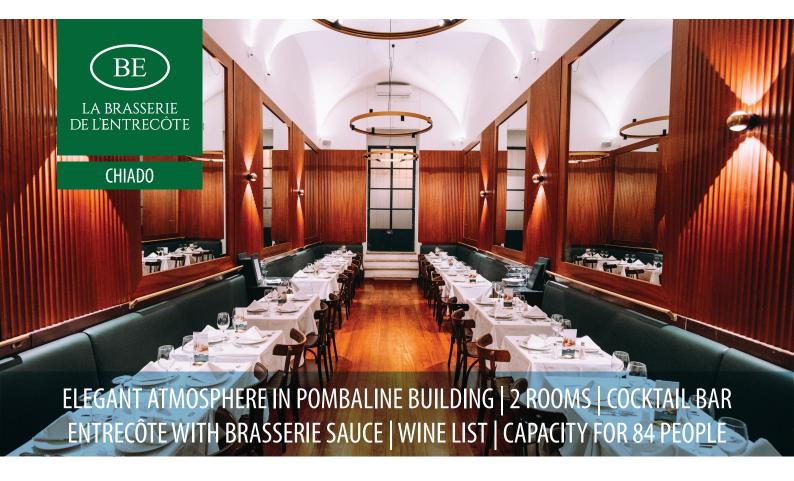

The first La Brasserie de L'Entrecôte was born on Rua do Alecrim, near Bairro Alto. Its atmosphere is genuine and reserved, offering 2 separate rooms. It's the perfect venue for business lunches or corporate events, as well as more intimate celebrations and Cocktails in the main lounge Bar.

- Pombaline building
- Exquisite ambience
- Elegant decor under stone archways
- Two separate rooms
- Cocktail Bar
- Intimate events, Corporate functions and Cocktails
- Prime location in the heart of Chiado
- Near public transportation
- Parking at the Camões Square
- Total capacity: 84 seats
  - Front Room: 52 seats
  - Interior Room: 32 seats