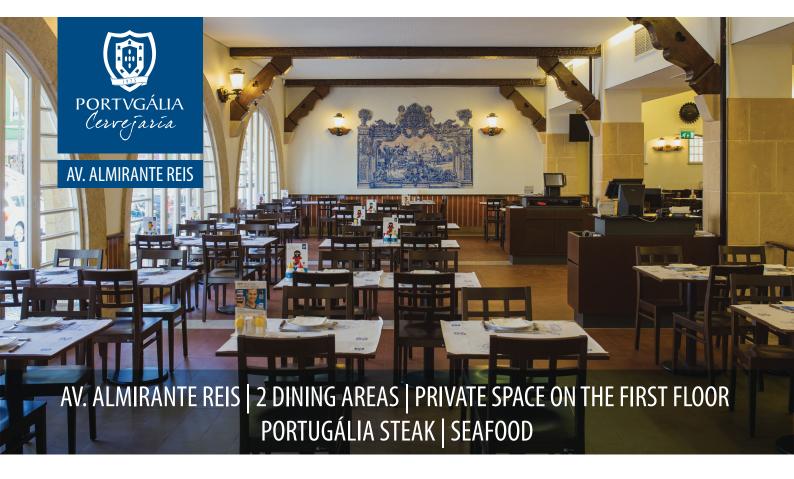

The original and parent company of all Portugálias on Avenida Almirante Reis, offers 2 different rooms. The ground floor features a spectacular dining area overlooking the age-old beer vats. The first floor also offers a spacious room, perfect for private events for up to 150 people.

- Old brewery
- Decorated with historic 18th and 19th century Portuguese tile panels
- Natural light in all rooms
- Main dining room with Counter/ Bar service
- Exclusive first floor dining room offering total privacy
- Central location, between Baixa and Avenidas Novas
- Public parking and Metro within a 5 minute walk
- Total capacity: 298 seats
  - Ground floor: 148 seats
  - First floor: 150 seats